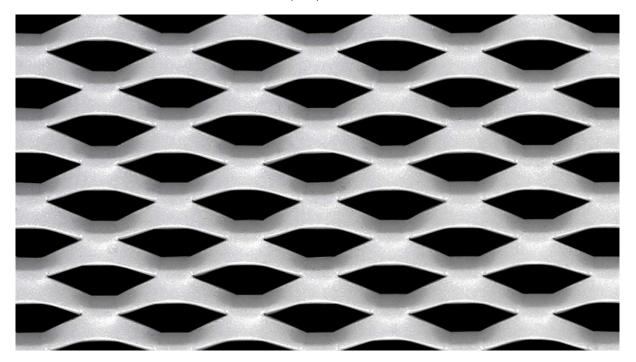

## Expanded Metal - Product Data Sheet - Designer Mesh

Mesh Ref No: LA MOTTA - XL(1.5) Raised Mild Steel Mesh

LW Pitch: 7.00mm 38.10mm Strand Width: 1.50mm SW Pitch: 20.00mm Thickness: 8.24 kg / m2 Open Area: Weight:

**Sheet Size:** 1250mm LWD x 2500mm SWD

Material: Mild Steel - Cold Reduced DC01 to BS EN 10130.

Pre Galvanised Steel - DX51D +Z, Aluminium - Grade 1050 H14.

All expanded metal products are manufactured from a single piece of raw material and are created as a continuous mesh with no joints or loose strands. The finished product has a greater strength to weight ratio than the un-expanded parent material. Available in sheets or coil form (certain products only). Expanded metal by its very nature is a green product with almost no wastage arising from the manufacturing process. Additional specification variations are available, please contact us for more information.